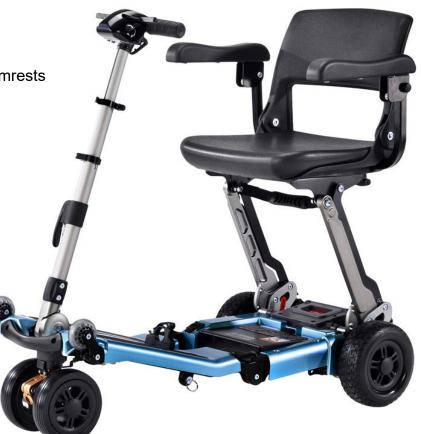

## Freerider Luggie Elite Plus Mobility Scooter

The Luggie Elite Plus mobility scooter is the same scooter as the Luggie Elite, but with suspension on the front wheels, giving the scooter a softer ride over more bumpy surfaces. The Luggie Elite Plus has all the features of the Elite, including extendable handlebars, bigger Li-ion battery, and armrests.

- \* Compact, foldable design
- \* Powerful motor
- Upgraded drive train
- \* Extendable handles and armrests
- \* Front wheel suspension
- Solid tyres
- \* 4.5cm floor clearance
- \* Max speed 6kph
- \* 15-25km range
- \* 10.5 Li-ion batteries
- 5 amp charger
- Weight capacity 145kg